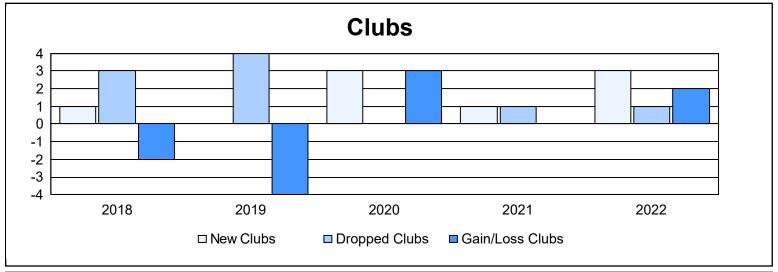

District LD 1 As of June 2022 Cumulative

| Year      | New<br>Clubs | Dropped<br>Clubs | Gain/<br>Loss<br>Clubs | New<br>Members | Charter<br>Members | Reinstate<br>Members | Transfer<br>Members | Total<br>Member<br>Added | Total<br>Members<br>Dropped | Gain/<br>Loss<br>Members |
|-----------|--------------|------------------|------------------------|----------------|--------------------|----------------------|---------------------|--------------------------|-----------------------------|--------------------------|
| 2017-2018 | 1            | 3                | -2                     | 123            | 36                 | 32                   | 4                   | 195                      | 342                         | -147                     |
| 2018-2019 | 0            | 4                | -4                     | 159            | 5                  | 17                   | 4                   | 185                      | 316                         | -131                     |
| 2019-2020 | 3            | 0                | 3                      | 137            | 79                 | 5                    | 3                   | 224                      | 183                         | 41                       |
| 2020-2021 | 1            | 1                | 0                      | 132            | 26                 | 4                    | 1                   | 163                      | 154                         | 9                        |
| 2021-2022 | 3            | 1                | 2                      | 206            | 100                | 2                    | 9                   | 317                      | 300                         | 17                       |
| Average   | 2            | 2                | 0                      | 151            | 49                 | 12                   | 4                   | 217                      | 259                         | -42                      |